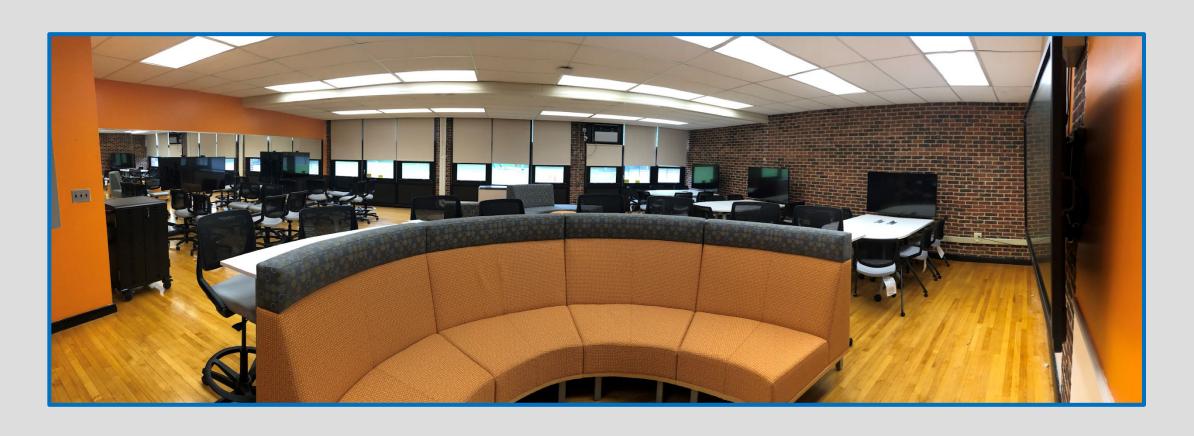

### ROSLYN HIGH SCHOOL FINANCIAL RESEARCH LAB & TRADING FLOOR

Roslyn High School's state of the art Financial Lab includes:

- 28 Bloomberg Terminals
- 24 Hour Live Ticker (across 2 walls)
- Global Time Zone Clock (4 time zones)
- Financial News All Day (2 Televisions)
- Certification in Bloomberg Finance Fundamentals
- Participation in The Bloomberg Trading Game