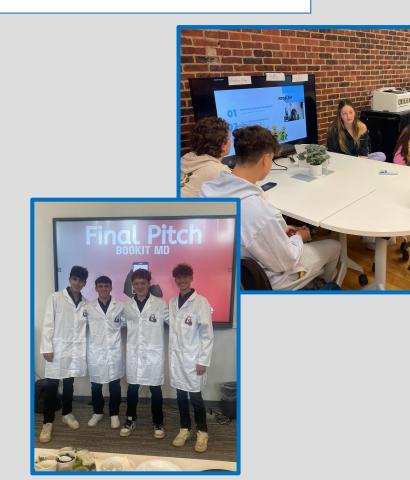

#### ROSLYN HIGH SCHOOL ACCELERATOR

Community volunteers continuously add to the INCubator and ACCELerator experience!

As a second-year course,

ACCELeratoredu provides Roslyn High School students
the opportunity to launch and gain traction for their
business.